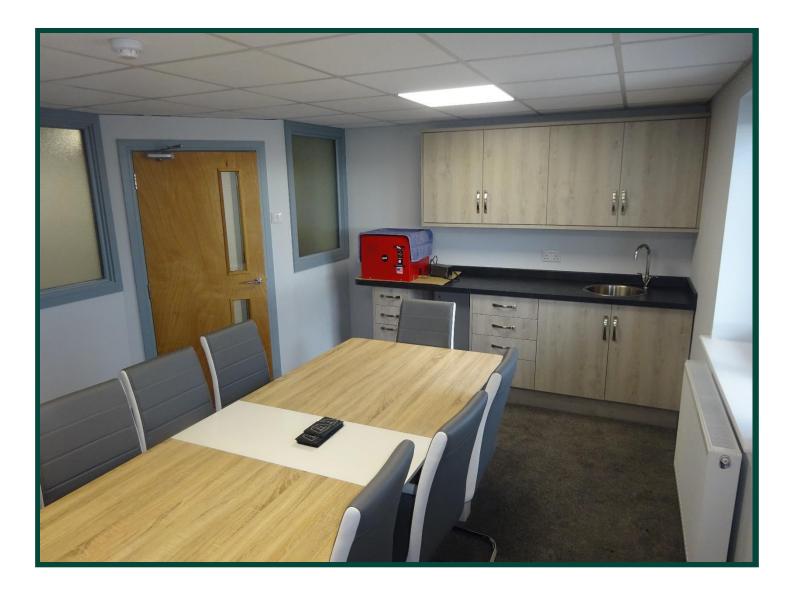

## **DESCRIPTION**

Fully serviced office/commercial accommodation available to let on flexible terms with parking located on the outskirts of the town centre within a busy trading estate.

The offices are available as a two rooms or individually.

## **ACCOMMODATION**

First floor offices

Office 1 – 197sq ft including small kitchenette.

Office 2 – 95sq ft